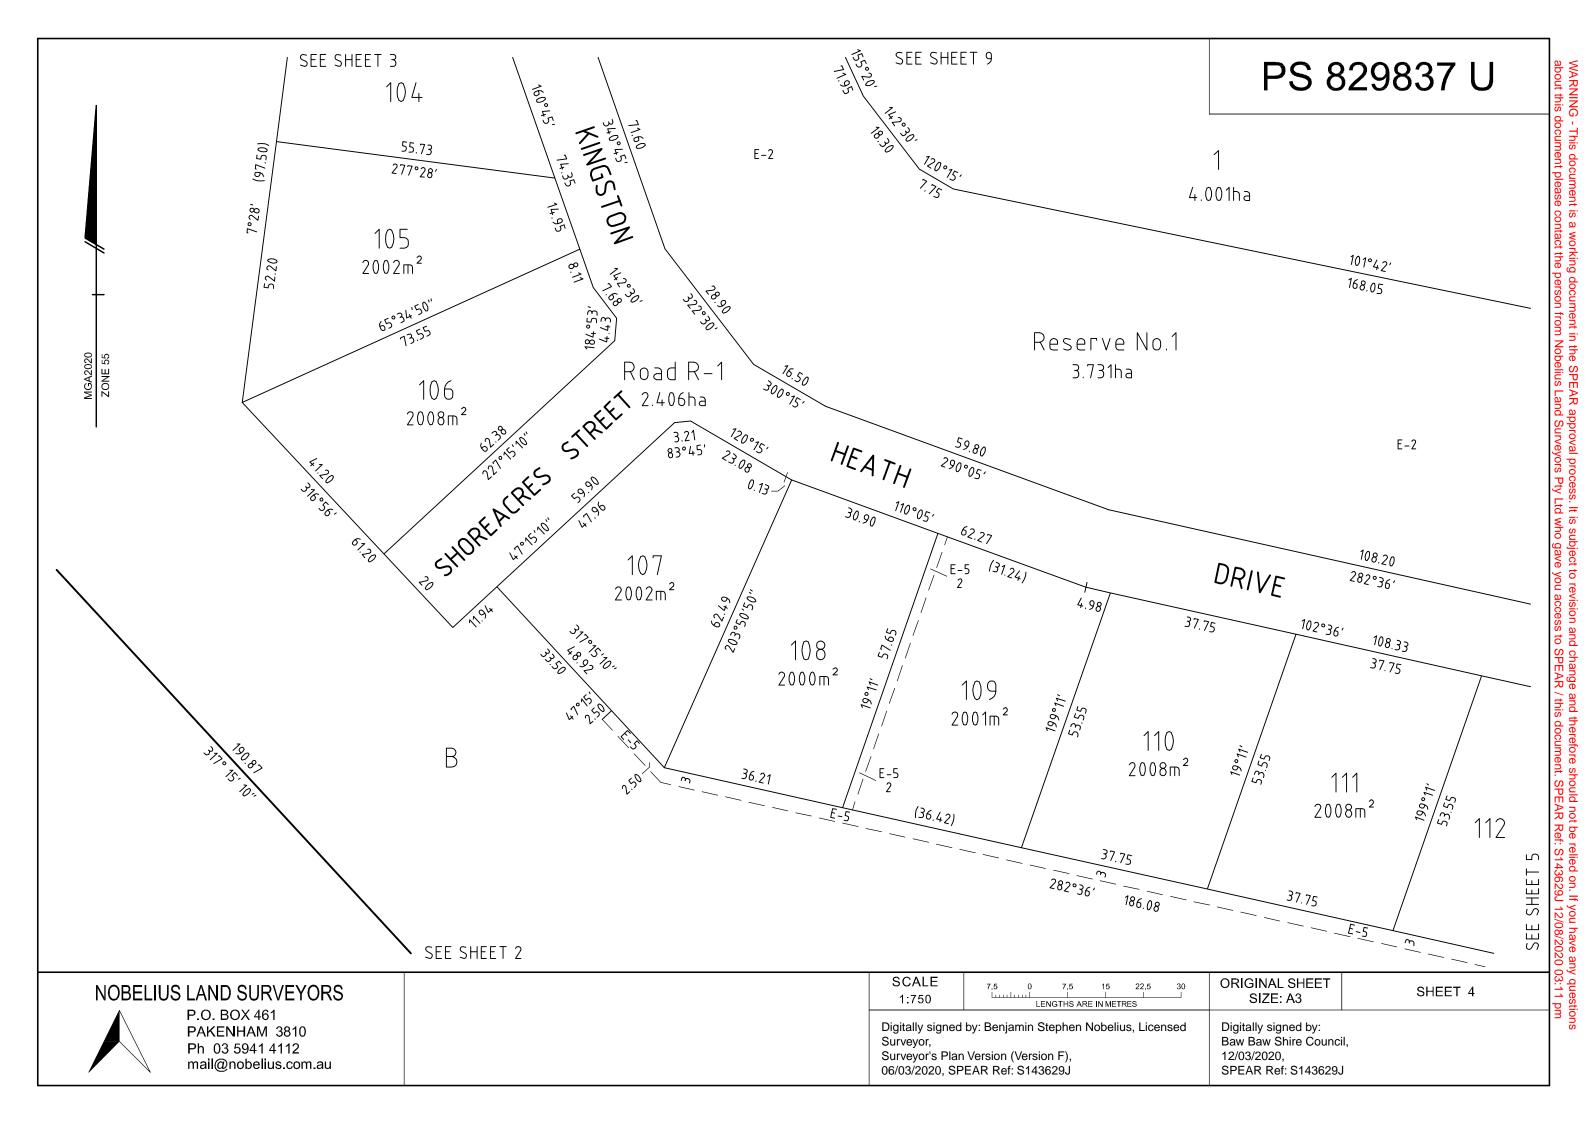

| PLAN OF SUBDIVISION                                                                                                                                                                            |                                                                                                                                                                  |                                                                                                                                                                                                                                                                                                                                       | EDITION                          | N 1                                                                                                                                                                        | PS 8                       | 29837 U      |  |
|------------------------------------------------------------------------------------------------------------------------------------------------------------------------------------------------|------------------------------------------------------------------------------------------------------------------------------------------------------------------|---------------------------------------------------------------------------------------------------------------------------------------------------------------------------------------------------------------------------------------------------------------------------------------------------------------------------------------|----------------------------------|----------------------------------------------------------------------------------------------------------------------------------------------------------------------------|----------------------------|--------------|--|
| LOCATION OF LAND                                                                                                                                                                               |                                                                                                                                                                  |                                                                                                                                                                                                                                                                                                                                       | Council Name: Bay                | Council Name: Baw Baw Shire Council                                                                                                                                        |                            |              |  |
| PARISH: Droi                                                                                                                                                                                   | Planning Permit Re                                                                                                                                               | Council Reference Number: PSB0107/19<br>Planning Permit Reference: PLA0133/18<br>SPEAR Reference Number: S143629J                                                                                                                                                                                                                     |                                  |                                                                                                                                                                            |                            |              |  |
| TOWNSHIP:                                                                                                                                                                                      |                                                                                                                                                                  | Certification                                                                                                                                                                                                                                                                                                                         |                                  |                                                                                                                                                                            |                            |              |  |
| SECTION:                                                                                                                                                                                       |                                                                                                                                                                  |                                                                                                                                                                                                                                                                                                                                       |                                  | Certification<br>This plan is certified under section 11 (7) of the Subdivision Act 1988                                                                                   |                            |              |  |
| PART OF CR                                                                                                                                                                                     |                                                                                                                                                                  | Date of original certification under section 6: 05/03/2020                                                                                                                                                                                                                                                                            |                                  |                                                                                                                                                                            |                            |              |  |
| TITLE REFER                                                                                                                                                                                    | A requirement for p                                                                                                                                              | A requirement for public open space under section 18 of the Subdivision Act 1988                                                                                                                                                                                                                                                      |                                  |                                                                                                                                                                            |                            |              |  |
| LAST PLAN R                                                                                                                                                                                    |                                                                                                                                                                  | has been made and the requirement has not been satisfied at Certification<br>Digitally signed by: Sarah Prime for Baw Baw Shire Council on 12/03/2020                                                                                                                                                                                 |                                  |                                                                                                                                                                            |                            |              |  |
| POSTAL ADD<br>(at time of subdiv                                                                                                                                                               | RESS: 110 McGlone Road, Drouin 38                                                                                                                                | 18                                                                                                                                                                                                                                                                                                                                    |                                  |                                                                                                                                                                            |                            |              |  |
| MGA CO-ORD<br>(of approx centre<br>in plan)                                                                                                                                                    | ofland                                                                                                                                                           | ZONE: 55<br>GDA 2020                                                                                                                                                                                                                                                                                                                  |                                  |                                                                                                                                                                            |                            |              |  |
| VESTING OF ROADS AND/OR RESERVES                                                                                                                                                               |                                                                                                                                                                  |                                                                                                                                                                                                                                                                                                                                       |                                  | NOTATIONS                                                                                                                                                                  |                            |              |  |
| IDENTIFIERCOUNCIL/BODRoad R-1Baw Baw ShirReserve No. 1Baw Baw ShirReserve No. 2Baw Baw ShirReserve No. 3AusNet Electricity SReserve No. 4AusNet Electricity SReserve No. 5AusNet Electricity S |                                                                                                                                                                  | ouncil<br>ouncil<br>ouncil<br>vices Pty Ltd<br>v Services Pty Ltd                                                                                                                                                                                                                                                                     | Comprising of - 2<br>2<br>1<br>2 | Area of land in plan: 45.06ha<br>Comprising of - 25 Lots: 8.877ha<br>2 Balance Lots: 29.54ha<br>1 Road: 2.406ha<br>2 Council Reserves: 4.223ha<br>3 AusNet ReserveS: 101m² |                            |              |  |
| DEPTH LIMITATI<br>SURVEY:<br>This plan is based<br>STAGING:<br>This is not a stag<br>Planning Permit N<br>This survey has b<br>In Proclaimed Sur<br>Lots 2 to 100 (bot                         | Powerine Easem<br>pursuant to Sect<br><u>Grounds for Re</u><br>Baw Baw Shire                                                                                     | <ul> <li>1. Removal of part of the Easement shown as E-2 on PS 605499N, being a Powerine Easement in favour of SPI Electricity Pty Ltd created in PS 605499N pursuant to Section 88 of the Electricity Industry Act 2000</li> <li><u>Grounds for Removal</u></li> <li>Baw Baw Shire Council Planning Permit No. PLA0133/18</li> </ul> |                                  |                                                                                                                                                                            |                            |              |  |
|                                                                                                                                                                                                |                                                                                                                                                                  |                                                                                                                                                                                                                                                                                                                                       |                                  |                                                                                                                                                                            |                            |              |  |
| EGEND: A - A                                                                                                                                                                                   | Appurtenant Easement E - Encumbering Ea                                                                                                                          | Width                                                                                                                                                                                                                                                                                                                                 |                                  |                                                                                                                                                                            |                            |              |  |
| Reference                                                                                                                                                                                      | Purpose                                                                                                                                                          | (Metres)                                                                                                                                                                                                                                                                                                                              | Origin                           | Land Benefited/In Favour Of                                                                                                                                                |                            |              |  |
| E-1 & E-6<br>E-2 & E-7                                                                                                                                                                         | Drainage & Sewerage<br>Creation and maintenance of wetlands<br>floodway and drainage as specified an<br>set-out in Memorandum of Common<br>Provisions no. AA2741 | <i>,</i>                                                                                                                                                                                                                                                                                                                              | PS 605499N<br>This Plan          | All Lots on PS 605499N<br>Melbourne Water Corporation                                                                                                                      |                            |              |  |
| E-3 & E-4                                                                                                                                                                                      | Drainage                                                                                                                                                         | See Plan                                                                                                                                                                                                                                                                                                                              | This Plan                        | Baw Baw Shire Council                                                                                                                                                      |                            |              |  |
| E-4, E-5, E-6<br>& E-7                                                                                                                                                                         | Pipeline or Ancillary Purposes                                                                                                                                   | See Plan                                                                                                                                                                                                                                                                                                                              | This Plan                        | Central Gippsland Region Water Corporation                                                                                                                                 |                            |              |  |
| NOBELIUS LAND SURVEYORS                                                                                                                                                                        |                                                                                                                                                                  | SURVEYORS FILE REF: 14621-S1                                                                                                                                                                                                                                                                                                          |                                  |                                                                                                                                                                            | ORIGINAL SHEET<br>SIZE: A3 | SHEET 1 OF 9 |  |
|                                                                                                                                                                                                | Ph 03 5941 4112                                                                                                                                                  | Digitally signed by: Be<br>Surveyor,<br>Surveyor's Plan Versi<br>06/03/2020, SPEAR I                                                                                                                                                                                                                                                  |                                  | icensed                                                                                                                                                                    |                            |              |  |