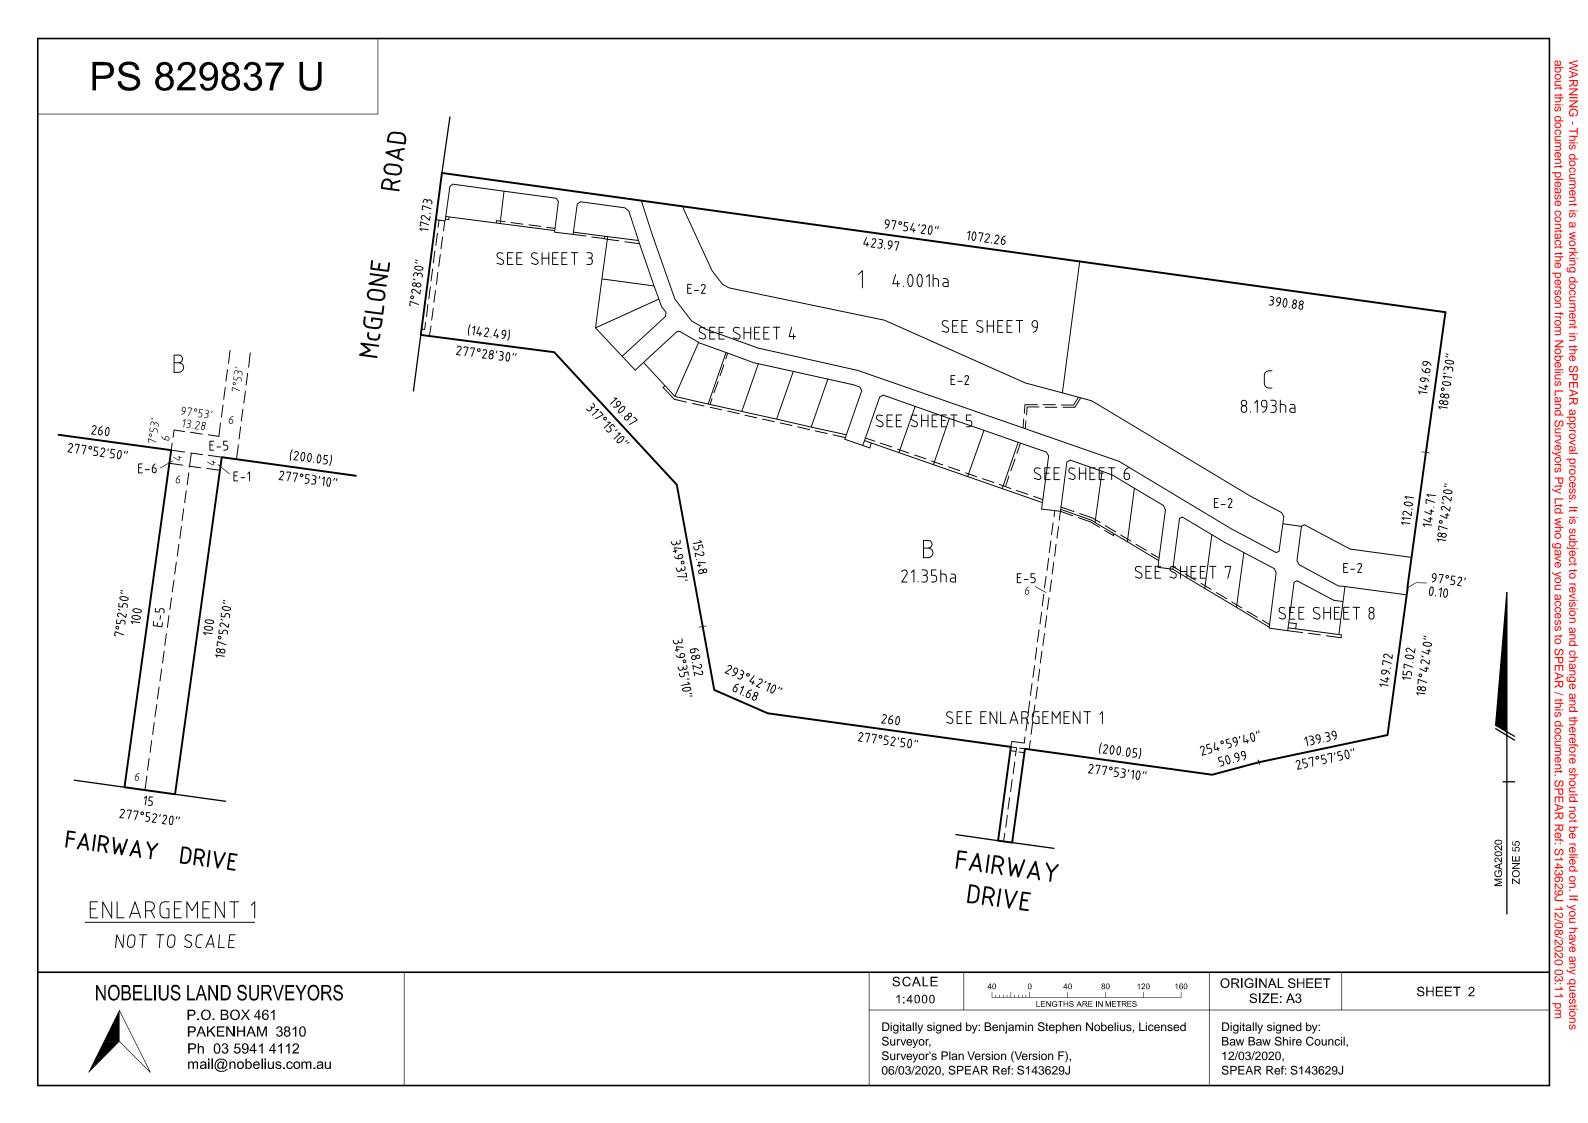

| PLAN OF SUBDIVISION                                                                                                                                                                            |                                                                                                                                                                  |                                                                                                                                                                                                                                                                                                                                       | EDITION                          | N 1                                                                                                                                                                        | PS 8                       | 29837 U      |  |
|------------------------------------------------------------------------------------------------------------------------------------------------------------------------------------------------|------------------------------------------------------------------------------------------------------------------------------------------------------------------|---------------------------------------------------------------------------------------------------------------------------------------------------------------------------------------------------------------------------------------------------------------------------------------------------------------------------------------|----------------------------------|----------------------------------------------------------------------------------------------------------------------------------------------------------------------------|----------------------------|--------------|--|
| LOCATION OF LAND                                                                                                                                                                               |                                                                                                                                                                  |                                                                                                                                                                                                                                                                                                                                       | Council Name: Bay                | Council Name: Baw Baw Shire Council                                                                                                                                        |                            |              |  |
| PARISH: Droi                                                                                                                                                                                   | Planning Permit Re                                                                                                                                               | Council Reference Number: PSB0107/19<br>Planning Permit Reference: PLA0133/18<br>SPEAR Reference Number: S143629J                                                                                                                                                                                                                     |                                  |                                                                                                                                                                            |                            |              |  |
| TOWNSHIP:                                                                                                                                                                                      |                                                                                                                                                                  | Certification                                                                                                                                                                                                                                                                                                                         |                                  |                                                                                                                                                                            |                            |              |  |
| SECTION:                                                                                                                                                                                       |                                                                                                                                                                  |                                                                                                                                                                                                                                                                                                                                       |                                  | Certification<br>This plan is certified under section 11 (7) of the Subdivision Act 1988                                                                                   |                            |              |  |
| PART OF CR                                                                                                                                                                                     |                                                                                                                                                                  | Date of original certification under section 6: 05/03/2020                                                                                                                                                                                                                                                                            |                                  |                                                                                                                                                                            |                            |              |  |
| TITLE REFER                                                                                                                                                                                    | A requirement for p                                                                                                                                              | A requirement for public open space under section 18 of the Subdivision Act 1988                                                                                                                                                                                                                                                      |                                  |                                                                                                                                                                            |                            |              |  |
| LAST PLAN R                                                                                                                                                                                    |                                                                                                                                                                  | has been made and the requirement has not been satisfied at Certification<br>Digitally signed by: Sarah Prime for Baw Baw Shire Council on 12/03/2020                                                                                                                                                                                 |                                  |                                                                                                                                                                            |                            |              |  |
| POSTAL ADD<br>(at time of subdiv                                                                                                                                                               | RESS: 110 McGlone Road, Drouin 38                                                                                                                                | 18                                                                                                                                                                                                                                                                                                                                    |                                  |                                                                                                                                                                            |                            |              |  |
| MGA CO-ORD<br>(of approx centre<br>in plan)                                                                                                                                                    | ofland                                                                                                                                                           | ZONE: 55<br>GDA 2020                                                                                                                                                                                                                                                                                                                  |                                  |                                                                                                                                                                            |                            |              |  |
| VESTING OF ROADS AND/OR RESERVES                                                                                                                                                               |                                                                                                                                                                  |                                                                                                                                                                                                                                                                                                                                       |                                  | NOTATIONS                                                                                                                                                                  |                            |              |  |
| IDENTIFIERCOUNCIL/BODRoad R-1Baw Baw ShirReserve No. 1Baw Baw ShirReserve No. 2Baw Baw ShirReserve No. 3AusNet Electricity SReserve No. 4AusNet Electricity SReserve No. 5AusNet Electricity S |                                                                                                                                                                  | ouncil<br>ouncil<br>ouncil<br>vices Pty Ltd<br>v Services Pty Ltd                                                                                                                                                                                                                                                                     | Comprising of - 2<br>2<br>1<br>2 | Area of land in plan: 45.06ha<br>Comprising of - 25 Lots: 8.877ha<br>2 Balance Lots: 29.54ha<br>1 Road: 2.406ha<br>2 Council Reserves: 4.223ha<br>3 AusNet ReserveS: 101m² |                            |              |  |
| DEPTH LIMITATI<br>SURVEY:<br>This plan is based<br>STAGING:<br>This is not a stag<br>Planning Permit N<br>This survey has b<br>In Proclaimed Sur<br>Lots 2 to 100 (bot                         | Powerine Easem<br>pursuant to Sect<br><u>Grounds for Re</u><br>Baw Baw Shire                                                                                     | <ul> <li>1. Removal of part of the Easement shown as E-2 on PS 605499N, being a Powerine Easement in favour of SPI Electricity Pty Ltd created in PS 605499N pursuant to Section 88 of the Electricity Industry Act 2000</li> <li><u>Grounds for Removal</u></li> <li>Baw Baw Shire Council Planning Permit No. PLA0133/18</li> </ul> |                                  |                                                                                                                                                                            |                            |              |  |
|                                                                                                                                                                                                |                                                                                                                                                                  |                                                                                                                                                                                                                                                                                                                                       |                                  |                                                                                                                                                                            |                            |              |  |
| EGEND: A - A                                                                                                                                                                                   | Appurtenant Easement E - Encumbering Ea                                                                                                                          | Width                                                                                                                                                                                                                                                                                                                                 |                                  |                                                                                                                                                                            |                            |              |  |
| Reference                                                                                                                                                                                      | Purpose                                                                                                                                                          | (Metres)                                                                                                                                                                                                                                                                                                                              | Origin                           | Land Benefited/In Favour Of                                                                                                                                                |                            |              |  |
| E-1 & E-6<br>E-2 & E-7                                                                                                                                                                         | Drainage & Sewerage<br>Creation and maintenance of wetlands<br>floodway and drainage as specified an<br>set-out in Memorandum of Common<br>Provisions no. AA2741 | <i>,</i>                                                                                                                                                                                                                                                                                                                              | PS 605499N<br>This Plan          | All Lots on PS 605499N<br>Melbourne Water Corporation                                                                                                                      |                            |              |  |
| E-3 & E-4                                                                                                                                                                                      | Drainage                                                                                                                                                         | See Plan                                                                                                                                                                                                                                                                                                                              | This Plan                        | Baw Baw Shire Council                                                                                                                                                      |                            |              |  |
| E-4, E-5, E-6<br>& E-7                                                                                                                                                                         | Pipeline or Ancillary Purposes                                                                                                                                   | See Plan                                                                                                                                                                                                                                                                                                                              | This Plan                        | Central Gippsland Region Water Corporation                                                                                                                                 |                            |              |  |
| NOBELIUS LAND SURVEYORS                                                                                                                                                                        |                                                                                                                                                                  | SURVEYORS FILE REF: 14621-S1                                                                                                                                                                                                                                                                                                          |                                  |                                                                                                                                                                            | ORIGINAL SHEET<br>SIZE: A3 | SHEET 1 OF 9 |  |
|                                                                                                                                                                                                | Ph 03 5941 4112                                                                                                                                                  | Digitally signed by: Be<br>Surveyor,<br>Surveyor's Plan Versi<br>06/03/2020, SPEAR I                                                                                                                                                                                                                                                  |                                  | icensed                                                                                                                                                                    |                            |              |  |