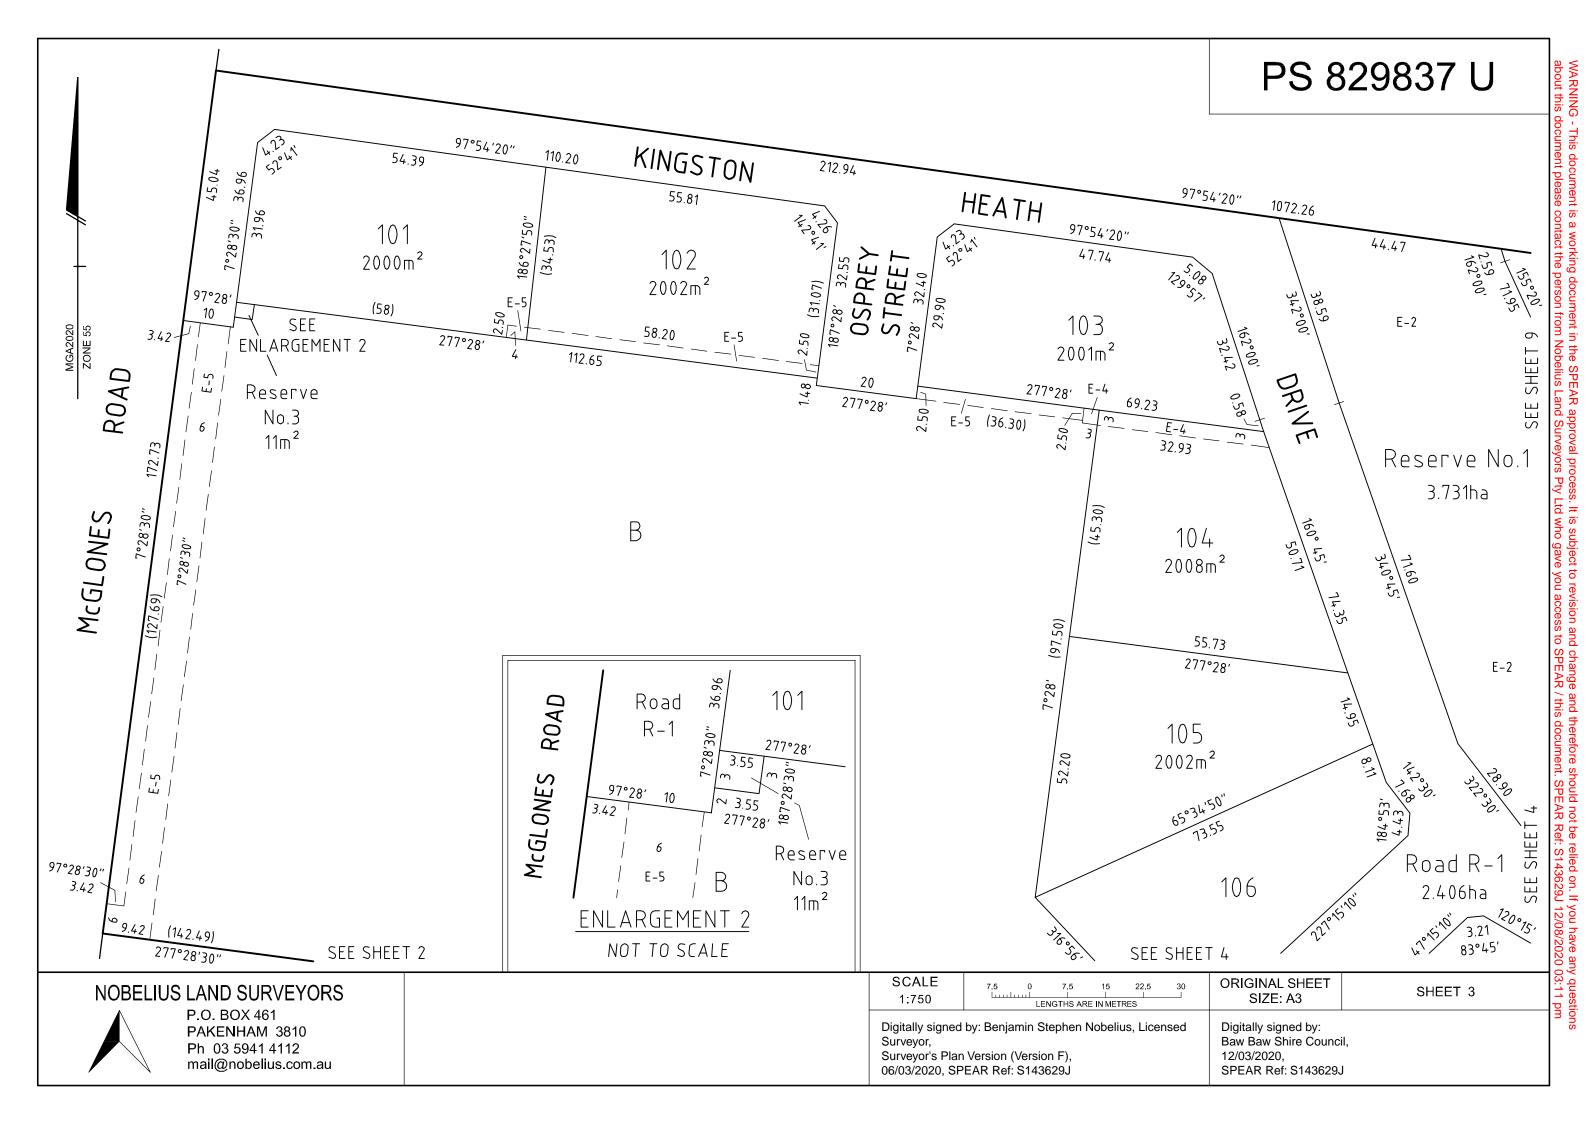

| PLAN OF SUBDIVISION                                                                                                                                                                            |                                                                                                                                                                  |                                                                                                                                                                                                                                                                                                                                       | EDITION                          | N 1                                                                                                                                                                        | PS 8                       | 29837 U      |  |
|------------------------------------------------------------------------------------------------------------------------------------------------------------------------------------------------|------------------------------------------------------------------------------------------------------------------------------------------------------------------|---------------------------------------------------------------------------------------------------------------------------------------------------------------------------------------------------------------------------------------------------------------------------------------------------------------------------------------|----------------------------------|----------------------------------------------------------------------------------------------------------------------------------------------------------------------------|----------------------------|--------------|--|
| LOCATION OF LAND                                                                                                                                                                               |                                                                                                                                                                  |                                                                                                                                                                                                                                                                                                                                       | Council Name: Bay                | Council Name: Baw Baw Shire Council                                                                                                                                        |                            |              |  |
| PARISH: Droi                                                                                                                                                                                   | Planning Permit Re                                                                                                                                               | Council Reference Number: PSB0107/19<br>Planning Permit Reference: PLA0133/18<br>SPEAR Reference Number: S143629J                                                                                                                                                                                                                     |                                  |                                                                                                                                                                            |                            |              |  |
| TOWNSHIP:                                                                                                                                                                                      |                                                                                                                                                                  | Certification                                                                                                                                                                                                                                                                                                                         |                                  |                                                                                                                                                                            |                            |              |  |
| SECTION:                                                                                                                                                                                       |                                                                                                                                                                  |                                                                                                                                                                                                                                                                                                                                       |                                  | Certification<br>This plan is certified under section 11 (7) of the Subdivision Act 1988                                                                                   |                            |              |  |
| PART OF CR                                                                                                                                                                                     |                                                                                                                                                                  | Date of original certification under section 6: 05/03/2020                                                                                                                                                                                                                                                                            |                                  |                                                                                                                                                                            |                            |              |  |
| TITLE REFER                                                                                                                                                                                    | A requirement for p                                                                                                                                              | A requirement for public open space under section 18 of the Subdivision Act 1988                                                                                                                                                                                                                                                      |                                  |                                                                                                                                                                            |                            |              |  |
| LAST PLAN R                                                                                                                                                                                    |                                                                                                                                                                  | has been made and the requirement has not been satisfied at Certification<br>Digitally signed by: Sarah Prime for Baw Baw Shire Council on 12/03/2020                                                                                                                                                                                 |                                  |                                                                                                                                                                            |                            |              |  |
| POSTAL ADD<br>(at time of subdiv                                                                                                                                                               | RESS: 110 McGlone Road, Drouin 38                                                                                                                                | 18                                                                                                                                                                                                                                                                                                                                    |                                  |                                                                                                                                                                            |                            |              |  |
| MGA CO-ORD<br>(of approx centre<br>in plan)                                                                                                                                                    | ofland                                                                                                                                                           | ZONE: 55<br>GDA 2020                                                                                                                                                                                                                                                                                                                  |                                  |                                                                                                                                                                            |                            |              |  |
| VESTING OF ROADS AND/OR RESERVES                                                                                                                                                               |                                                                                                                                                                  |                                                                                                                                                                                                                                                                                                                                       |                                  | NOTATIONS                                                                                                                                                                  |                            |              |  |
| IDENTIFIERCOUNCIL/BODRoad R-1Baw Baw ShirReserve No. 1Baw Baw ShirReserve No. 2Baw Baw ShirReserve No. 3AusNet Electricity SReserve No. 4AusNet Electricity SReserve No. 5AusNet Electricity S |                                                                                                                                                                  | ouncil<br>ouncil<br>ouncil<br>vices Pty Ltd<br>v Services Pty Ltd                                                                                                                                                                                                                                                                     | Comprising of - 2<br>2<br>1<br>2 | Area of land in plan: 45.06ha<br>Comprising of - 25 Lots: 8.877ha<br>2 Balance Lots: 29.54ha<br>1 Road: 2.406ha<br>2 Council Reserves: 4.223ha<br>3 AusNet ReserveS: 101m² |                            |              |  |
| DEPTH LIMITATI<br>SURVEY:<br>This plan is based<br>STAGING:<br>This is not a stag<br>Planning Permit N<br>This survey has b<br>In Proclaimed Sur<br>Lots 2 to 100 (bot                         | Powerine Easem<br>pursuant to Sect<br><u>Grounds for Re</u><br>Baw Baw Shire                                                                                     | <ul> <li>1. Removal of part of the Easement shown as E-2 on PS 605499N, being a Powerine Easement in favour of SPI Electricity Pty Ltd created in PS 605499N pursuant to Section 88 of the Electricity Industry Act 2000</li> <li><u>Grounds for Removal</u></li> <li>Baw Baw Shire Council Planning Permit No. PLA0133/18</li> </ul> |                                  |                                                                                                                                                                            |                            |              |  |
|                                                                                                                                                                                                |                                                                                                                                                                  |                                                                                                                                                                                                                                                                                                                                       |                                  |                                                                                                                                                                            |                            |              |  |
| EGEND: A - A                                                                                                                                                                                   | Appurtenant Easement E - Encumbering Ea                                                                                                                          | Width                                                                                                                                                                                                                                                                                                                                 |                                  |                                                                                                                                                                            |                            |              |  |
| Reference                                                                                                                                                                                      | Purpose                                                                                                                                                          | (Metres)                                                                                                                                                                                                                                                                                                                              | Origin                           | Land Benefited/In Favour Of                                                                                                                                                |                            |              |  |
| E-1 & E-6<br>E-2 & E-7                                                                                                                                                                         | Drainage & Sewerage<br>Creation and maintenance of wetlands<br>floodway and drainage as specified an<br>set-out in Memorandum of Common<br>Provisions no. AA2741 | <i>,</i>                                                                                                                                                                                                                                                                                                                              | PS 605499N<br>This Plan          | All Lots on PS 605499N<br>Melbourne Water Corporation                                                                                                                      |                            |              |  |
| E-3 & E-4                                                                                                                                                                                      | Drainage                                                                                                                                                         | See Plan                                                                                                                                                                                                                                                                                                                              | This Plan                        | Baw Baw Shire Council                                                                                                                                                      |                            |              |  |
| E-4, E-5, E-6<br>& E-7                                                                                                                                                                         | Pipeline or Ancillary Purposes                                                                                                                                   | See Plan                                                                                                                                                                                                                                                                                                                              | This Plan                        | Central Gippsland Region Water Corporation                                                                                                                                 |                            |              |  |
| NOBELIUS LAND SURVEYORS                                                                                                                                                                        |                                                                                                                                                                  | SURVEYORS FILE REF: 14621-S1                                                                                                                                                                                                                                                                                                          |                                  |                                                                                                                                                                            | ORIGINAL SHEET<br>SIZE: A3 | SHEET 1 OF 9 |  |
|                                                                                                                                                                                                | Ph 03 5941 4112                                                                                                                                                  | Digitally signed by: Be<br>Surveyor,<br>Surveyor's Plan Versi<br>06/03/2020, SPEAR I                                                                                                                                                                                                                                                  |                                  | icensed                                                                                                                                                                    |                            |              |  |