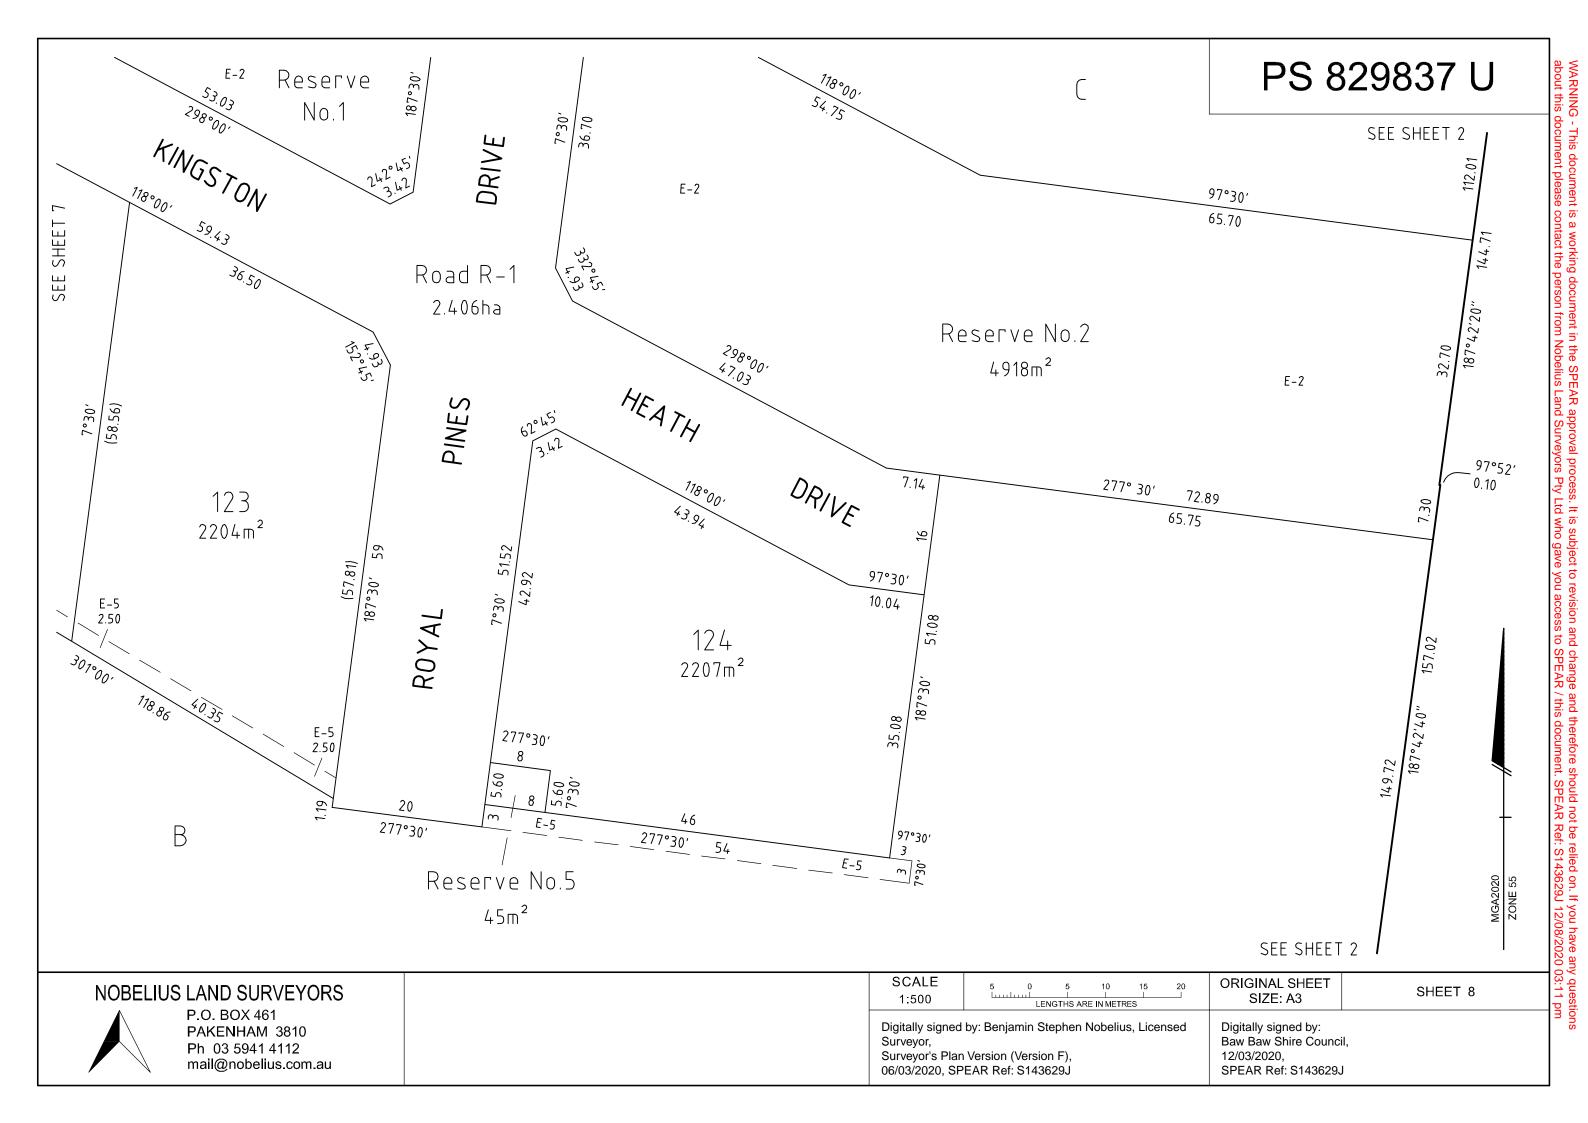

| PLAN OF SUBDIVISION                                                                                                                                                                            |                                                                                                                                                                  |                                                                                                                                                                                                                                                                                                                                       | EDITION                          | N 1                                                                                                                                                                        | PS 8                       | 29837 U      |  |
|------------------------------------------------------------------------------------------------------------------------------------------------------------------------------------------------|------------------------------------------------------------------------------------------------------------------------------------------------------------------|---------------------------------------------------------------------------------------------------------------------------------------------------------------------------------------------------------------------------------------------------------------------------------------------------------------------------------------|----------------------------------|----------------------------------------------------------------------------------------------------------------------------------------------------------------------------|----------------------------|--------------|--|
| LOCATION OF LAND                                                                                                                                                                               |                                                                                                                                                                  |                                                                                                                                                                                                                                                                                                                                       | Council Name: Bay                | Council Name: Baw Baw Shire Council                                                                                                                                        |                            |              |  |
| PARISH: Droi                                                                                                                                                                                   | Planning Permit Re                                                                                                                                               | Council Reference Number: PSB0107/19<br>Planning Permit Reference: PLA0133/18<br>SPEAR Reference Number: S143629J                                                                                                                                                                                                                     |                                  |                                                                                                                                                                            |                            |              |  |
| TOWNSHIP:                                                                                                                                                                                      |                                                                                                                                                                  | Certification                                                                                                                                                                                                                                                                                                                         |                                  |                                                                                                                                                                            |                            |              |  |
| SECTION:                                                                                                                                                                                       |                                                                                                                                                                  |                                                                                                                                                                                                                                                                                                                                       |                                  | Certification<br>This plan is certified under section 11 (7) of the Subdivision Act 1988                                                                                   |                            |              |  |
| PART OF CR                                                                                                                                                                                     |                                                                                                                                                                  | Date of original certification under section 6: 05/03/2020                                                                                                                                                                                                                                                                            |                                  |                                                                                                                                                                            |                            |              |  |
| TITLE REFER                                                                                                                                                                                    | A requirement for p                                                                                                                                              | A requirement for public open space under section 18 of the Subdivision Act 1988                                                                                                                                                                                                                                                      |                                  |                                                                                                                                                                            |                            |              |  |
| LAST PLAN R                                                                                                                                                                                    |                                                                                                                                                                  | has been made and the requirement has not been satisfied at Certification<br>Digitally signed by: Sarah Prime for Baw Baw Shire Council on 12/03/2020                                                                                                                                                                                 |                                  |                                                                                                                                                                            |                            |              |  |
| POSTAL ADD<br>(at time of subdiv                                                                                                                                                               | RESS: 110 McGlone Road, Drouin 38                                                                                                                                | 18                                                                                                                                                                                                                                                                                                                                    |                                  |                                                                                                                                                                            |                            |              |  |
| MGA CO-ORD<br>(of approx centre<br>in plan)                                                                                                                                                    | ofland                                                                                                                                                           | ZONE: 55<br>GDA 2020                                                                                                                                                                                                                                                                                                                  |                                  |                                                                                                                                                                            |                            |              |  |
| VESTING OF ROADS AND/OR RESERVES                                                                                                                                                               |                                                                                                                                                                  |                                                                                                                                                                                                                                                                                                                                       |                                  | NOTATIONS                                                                                                                                                                  |                            |              |  |
| IDENTIFIERCOUNCIL/BODRoad R-1Baw Baw ShirReserve No. 1Baw Baw ShirReserve No. 2Baw Baw ShirReserve No. 3AusNet Electricity SReserve No. 4AusNet Electricity SReserve No. 5AusNet Electricity S |                                                                                                                                                                  | ouncil<br>ouncil<br>ouncil<br>vices Pty Ltd<br>v Services Pty Ltd                                                                                                                                                                                                                                                                     | Comprising of - 2<br>2<br>1<br>2 | Area of land in plan: 45.06ha<br>Comprising of - 25 Lots: 8.877ha<br>2 Balance Lots: 29.54ha<br>1 Road: 2.406ha<br>2 Council Reserves: 4.223ha<br>3 AusNet ReserveS: 101m² |                            |              |  |
| DEPTH LIMITATI<br>SURVEY:<br>This plan is based<br>STAGING:<br>This is not a stag<br>Planning Permit N<br>This survey has b<br>In Proclaimed Sur<br>Lots 2 to 100 (bot                         | Powerine Easem<br>pursuant to Sect<br><u>Grounds for Re</u><br>Baw Baw Shire                                                                                     | <ul> <li>1. Removal of part of the Easement shown as E-2 on PS 605499N, being a Powerine Easement in favour of SPI Electricity Pty Ltd created in PS 605499N pursuant to Section 88 of the Electricity Industry Act 2000</li> <li><u>Grounds for Removal</u></li> <li>Baw Baw Shire Council Planning Permit No. PLA0133/18</li> </ul> |                                  |                                                                                                                                                                            |                            |              |  |
|                                                                                                                                                                                                |                                                                                                                                                                  |                                                                                                                                                                                                                                                                                                                                       |                                  |                                                                                                                                                                            |                            |              |  |
| EGEND: A - A                                                                                                                                                                                   | Appurtenant Easement E - Encumbering Ea                                                                                                                          | Width                                                                                                                                                                                                                                                                                                                                 |                                  |                                                                                                                                                                            |                            |              |  |
| Reference                                                                                                                                                                                      | Purpose                                                                                                                                                          | (Metres)                                                                                                                                                                                                                                                                                                                              | Origin                           | Land Benefited/In Favour Of                                                                                                                                                |                            |              |  |
| E-1 & E-6<br>E-2 & E-7                                                                                                                                                                         | Drainage & Sewerage<br>Creation and maintenance of wetlands<br>floodway and drainage as specified an<br>set-out in Memorandum of Common<br>Provisions no. AA2741 | <i>,</i>                                                                                                                                                                                                                                                                                                                              | PS 605499N<br>This Plan          | All Lots on PS 605499N<br>Melbourne Water Corporation                                                                                                                      |                            |              |  |
| E-3 & E-4                                                                                                                                                                                      | Drainage                                                                                                                                                         | See Plan                                                                                                                                                                                                                                                                                                                              | This Plan                        | Baw Baw Shire Council                                                                                                                                                      |                            |              |  |
| E-4, E-5, E-6<br>& E-7                                                                                                                                                                         | Pipeline or Ancillary Purposes                                                                                                                                   | See Plan                                                                                                                                                                                                                                                                                                                              | This Plan                        | Central Gippsland Region Water Corporation                                                                                                                                 |                            |              |  |
| NOBELIUS LAND SURVEYORS                                                                                                                                                                        |                                                                                                                                                                  | SURVEYORS FILE REF: 14621-S1                                                                                                                                                                                                                                                                                                          |                                  |                                                                                                                                                                            | ORIGINAL SHEET<br>SIZE: A3 | SHEET 1 OF 9 |  |
|                                                                                                                                                                                                | Ph 03 5941 4112                                                                                                                                                  | Digitally signed by: Be<br>Surveyor,<br>Surveyor's Plan Versi<br>06/03/2020, SPEAR I                                                                                                                                                                                                                                                  |                                  | icensed                                                                                                                                                                    |                            |              |  |