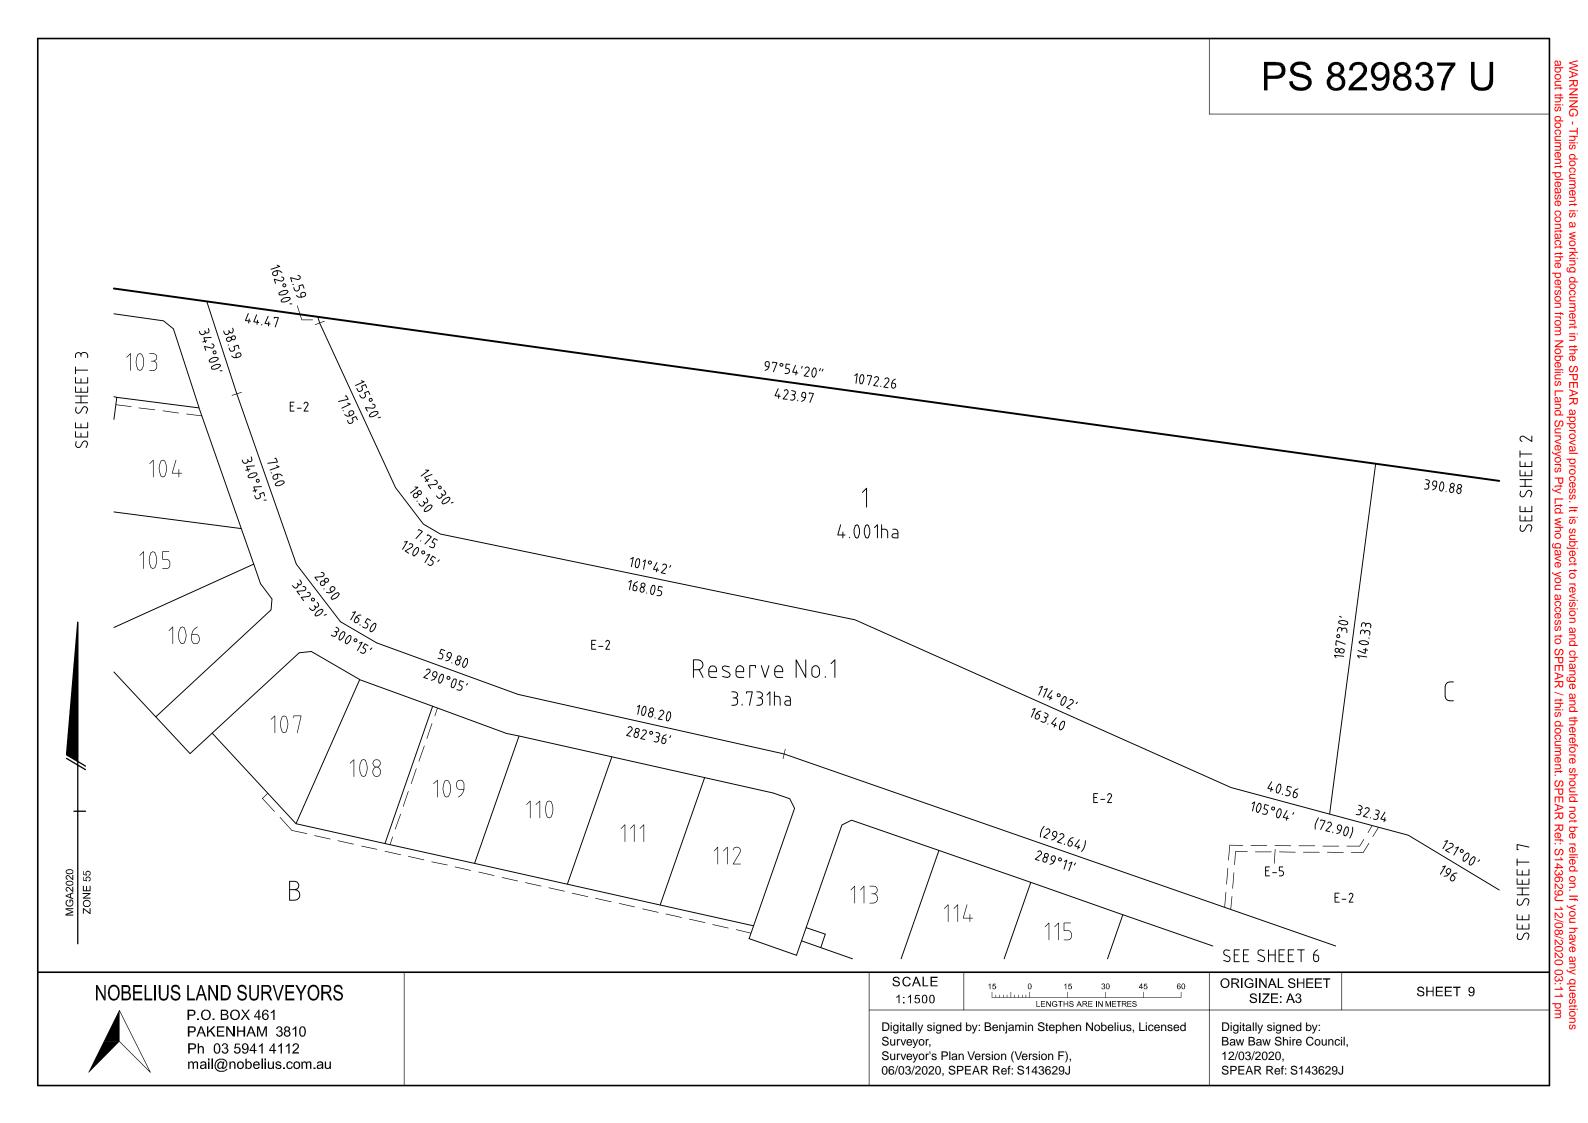

| PLAN OF SUBDIVISION                                                                                                                                                                            |                                                                                                                                                                  |                                                                                                                                                                                                                                                                                                                                       | EDITION                          | N 1                                                                                                                                                                        | PS 8                       | 29837 U      |  |
|------------------------------------------------------------------------------------------------------------------------------------------------------------------------------------------------|------------------------------------------------------------------------------------------------------------------------------------------------------------------|---------------------------------------------------------------------------------------------------------------------------------------------------------------------------------------------------------------------------------------------------------------------------------------------------------------------------------------|----------------------------------|----------------------------------------------------------------------------------------------------------------------------------------------------------------------------|----------------------------|--------------|--|
| LOCATION OF LAND                                                                                                                                                                               |                                                                                                                                                                  |                                                                                                                                                                                                                                                                                                                                       | Council Name: Bay                | Council Name: Baw Baw Shire Council                                                                                                                                        |                            |              |  |
| PARISH: Droi                                                                                                                                                                                   | Planning Permit Re                                                                                                                                               | Council Reference Number: PSB0107/19<br>Planning Permit Reference: PLA0133/18<br>SPEAR Reference Number: S143629J                                                                                                                                                                                                                     |                                  |                                                                                                                                                                            |                            |              |  |
| TOWNSHIP:                                                                                                                                                                                      |                                                                                                                                                                  | Certification                                                                                                                                                                                                                                                                                                                         |                                  |                                                                                                                                                                            |                            |              |  |
| SECTION:                                                                                                                                                                                       |                                                                                                                                                                  |                                                                                                                                                                                                                                                                                                                                       |                                  | Certification<br>This plan is certified under section 11 (7) of the Subdivision Act 1988                                                                                   |                            |              |  |
| PART OF CR                                                                                                                                                                                     |                                                                                                                                                                  | Date of original certification under section 6: 05/03/2020                                                                                                                                                                                                                                                                            |                                  |                                                                                                                                                                            |                            |              |  |
| TITLE REFER                                                                                                                                                                                    | A requirement for p                                                                                                                                              | A requirement for public open space under section 18 of the Subdivision Act 1988                                                                                                                                                                                                                                                      |                                  |                                                                                                                                                                            |                            |              |  |
| LAST PLAN R                                                                                                                                                                                    |                                                                                                                                                                  | has been made and the requirement has not been satisfied at Certification<br>Digitally signed by: Sarah Prime for Baw Baw Shire Council on 12/03/2020                                                                                                                                                                                 |                                  |                                                                                                                                                                            |                            |              |  |
| POSTAL ADD<br>(at time of subdiv                                                                                                                                                               | RESS: 110 McGlone Road, Drouin 38                                                                                                                                | 18                                                                                                                                                                                                                                                                                                                                    |                                  |                                                                                                                                                                            |                            |              |  |
| MGA CO-ORD<br>(of approx centre<br>in plan)                                                                                                                                                    | ofland                                                                                                                                                           | ZONE: 55<br>GDA 2020                                                                                                                                                                                                                                                                                                                  |                                  |                                                                                                                                                                            |                            |              |  |
| VESTING OF ROADS AND/OR RESERVES                                                                                                                                                               |                                                                                                                                                                  |                                                                                                                                                                                                                                                                                                                                       |                                  | NOTATIONS                                                                                                                                                                  |                            |              |  |
| IDENTIFIERCOUNCIL/BODRoad R-1Baw Baw ShirReserve No. 1Baw Baw ShirReserve No. 2Baw Baw ShirReserve No. 3AusNet Electricity SReserve No. 4AusNet Electricity SReserve No. 5AusNet Electricity S |                                                                                                                                                                  | ouncil<br>ouncil<br>ouncil<br>vices Pty Ltd<br>v Services Pty Ltd                                                                                                                                                                                                                                                                     | Comprising of - 2<br>2<br>1<br>2 | Area of land in plan: 45.06ha<br>Comprising of - 25 Lots: 8.877ha<br>2 Balance Lots: 29.54ha<br>1 Road: 2.406ha<br>2 Council Reserves: 4.223ha<br>3 AusNet ReserveS: 101m² |                            |              |  |
| DEPTH LIMITATI<br>SURVEY:<br>This plan is based<br>STAGING:<br>This is not a stag<br>Planning Permit N<br>This survey has b<br>In Proclaimed Sur<br>Lots 2 to 100 (bot                         | Powerine Easem<br>pursuant to Sect<br><u>Grounds for Re</u><br>Baw Baw Shire                                                                                     | <ul> <li>1. Removal of part of the Easement shown as E-2 on PS 605499N, being a Powerine Easement in favour of SPI Electricity Pty Ltd created in PS 605499N pursuant to Section 88 of the Electricity Industry Act 2000</li> <li><u>Grounds for Removal</u></li> <li>Baw Baw Shire Council Planning Permit No. PLA0133/18</li> </ul> |                                  |                                                                                                                                                                            |                            |              |  |
|                                                                                                                                                                                                |                                                                                                                                                                  |                                                                                                                                                                                                                                                                                                                                       |                                  |                                                                                                                                                                            |                            |              |  |
| EGEND: A - A                                                                                                                                                                                   | Appurtenant Easement E - Encumbering Ea                                                                                                                          | Width                                                                                                                                                                                                                                                                                                                                 |                                  |                                                                                                                                                                            |                            |              |  |
| Reference                                                                                                                                                                                      | Purpose                                                                                                                                                          | (Metres)                                                                                                                                                                                                                                                                                                                              | Origin                           | Land Benefited/In Favour Of                                                                                                                                                |                            |              |  |
| E-1 & E-6<br>E-2 & E-7                                                                                                                                                                         | Drainage & Sewerage<br>Creation and maintenance of wetlands<br>floodway and drainage as specified an<br>set-out in Memorandum of Common<br>Provisions no. AA2741 | <i>,</i>                                                                                                                                                                                                                                                                                                                              | PS 605499N<br>This Plan          | All Lots on PS 605499N<br>Melbourne Water Corporation                                                                                                                      |                            |              |  |
| E-3 & E-4                                                                                                                                                                                      | Drainage                                                                                                                                                         | See Plan                                                                                                                                                                                                                                                                                                                              | This Plan                        | Baw Baw Shire Council                                                                                                                                                      |                            |              |  |
| E-4, E-5, E-6<br>& E-7                                                                                                                                                                         | Pipeline or Ancillary Purposes                                                                                                                                   | See Plan                                                                                                                                                                                                                                                                                                                              | This Plan                        | Central Gippsland Region Water Corporation                                                                                                                                 |                            |              |  |
| NOBELIUS LAND SURVEYORS                                                                                                                                                                        |                                                                                                                                                                  | SURVEYORS FILE REF: 14621-S1                                                                                                                                                                                                                                                                                                          |                                  |                                                                                                                                                                            | ORIGINAL SHEET<br>SIZE: A3 | SHEET 1 OF 9 |  |
|                                                                                                                                                                                                | Ph 03 5941 4112                                                                                                                                                  | Digitally signed by: Be<br>Surveyor,<br>Surveyor's Plan Versi<br>06/03/2020, SPEAR I                                                                                                                                                                                                                                                  |                                  | icensed                                                                                                                                                                    |                            |              |  |